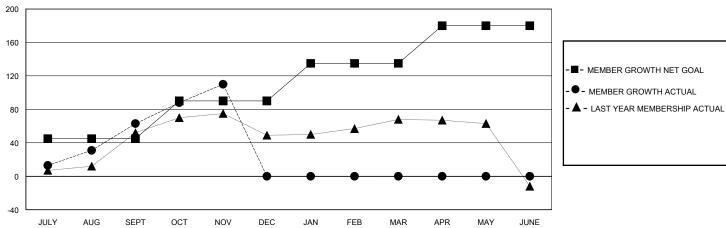

## GOALS AND ACTUAL MEMBERS CUMULATIVE

| DROPPED CLUBS: 0          |     | 22 CLUBS OF 73 ADDED 1 OR MORE<br>NEW MEMBERS | GENDER DISTRIBUTION  MALE 1,014 (52.92%) |              |     |
|---------------------------|-----|-----------------------------------------------|------------------------------------------|--------------|-----|
| DROPPED MEMBERS           |     |                                               | FEMALE                                   | 902 (47.08%) |     |
| DECEASED                  | 10  | CLICK HERE FOR CUMULATIVE                     | TOTAL FAMILY UNIT MEMBERS                |              | 380 |
| CLUB CANCELLED 0 OTHER 97 |     | MEMBERSHIP DATA                               | FAMILY MEMBERS PAYING HALF DUES          |              | 206 |
| TOTAL                     | 107 |                                               |                                          |              |     |

## District 1 A

GMT: LOCATION ILLINOIS GMT CA

| Clubs         |               |             |               | Members               |                       |                         |                                                    |  |
|---------------|---------------|-------------|---------------|-----------------------|-----------------------|-------------------------|----------------------------------------------------|--|
|               | RESULTS FOR   | R 2023-2024 |               | RESULTS FOR 2023-2024 |                       |                         |                                                    |  |
| QUARTER       | NEW CLUB GOAL | NEW CLUBS   | DROPPED CLUBS | QUARTER MEMB          | ER GROWTH NET<br>GOAL | MEMBER GROWTH<br>ACTUAL | DROPPED<br>MEMBERS ACTUAL<br>(including transfers) |  |
| JULY/AUG/SEPT | 1             | 1           | 0             | JULY/AUG/SEPT         | 45                    | 157                     | 80                                                 |  |
| OCT/NOV/DEC   | 0             | 0           | 0             | OCT/NOV/DEC           | 45                    | 78                      | 27                                                 |  |
| JAN/FEB/MAR   | 1             | 0           | 0             | JAN/FEB/MAR           | 45                    | 0                       | 0                                                  |  |
| APR/MAY/JUNE  | 1             | 0           | 0             | APR/MAY/JUNE          | 45                    | 0                       | 0                                                  |  |