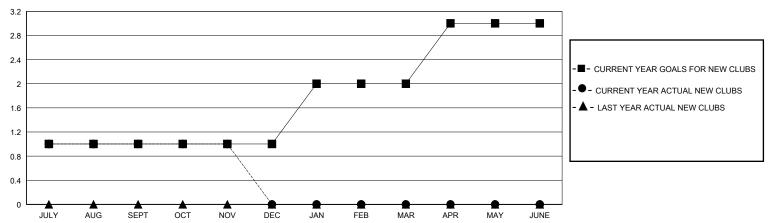

## GOALS AND ACTUAL NEW CLUBS CUMULATIVE

## District 1 A

GMT: LOCATION ILLINOIS GMT CA

| Clubs         |               |             |               | Members               |                       |                         |                                                    |  |
|---------------|---------------|-------------|---------------|-----------------------|-----------------------|-------------------------|----------------------------------------------------|--|
|               | RESULTS FOR   | R 2023-2024 |               | RESULTS FOR 2023-2024 |                       |                         |                                                    |  |
| QUARTER       | NEW CLUB GOAL | NEW CLUBS   | DROPPED CLUBS | QUARTER MEMB          | ER GROWTH NET<br>GOAL | MEMBER GROWTH<br>ACTUAL | DROPPED<br>MEMBERS ACTUAL<br>(including transfers) |  |
| JULY/AUG/SEPT | 1             | 1           | 0             | JULY/AUG/SEPT         | 45                    | 157                     | 80                                                 |  |
| OCT/NOV/DEC   | 0             | 0           | 0             | OCT/NOV/DEC           | 45                    | 78                      | 27                                                 |  |
| JAN/FEB/MAR   | 1             | 0           | 0             | JAN/FEB/MAR           | 45                    | 0                       | 0                                                  |  |
| APR/MAY/JUNE  | 1             | 0           | 0             | APR/MAY/JUNE          | 45                    | 0                       | 0                                                  |  |